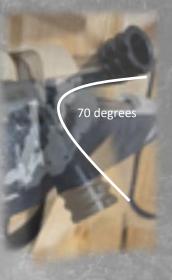

#### MUZZLE BRAKE MB42 Included

42 angle holes which allow gases to escape around the barrel, side holes the recoil by approximately 50%. The 15 degree forward angle on all holes directs the sound shot away from the shooter.

# SIDE PORT (option) Many shooters are interest

**MUZZLE BRAKE:** 

Many shooters are interested in the tactical style. When shooting, the orientation of the holes prevents dust from being raised from the ground.

#### MUZZLE BRAKE MB42 Is included

42 angle holes which allow gases to escape around the barrel, side holes the recoil by approximately 50%. The 15 degree forward angle on all holes directs the sound shot away from the shooter.