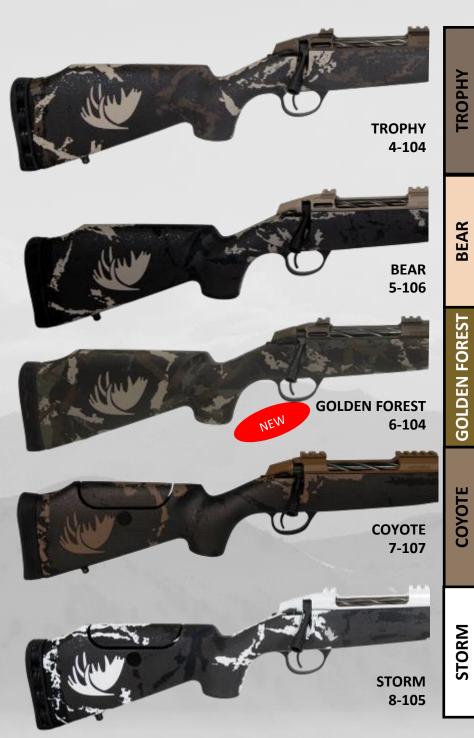

| ACTION       | Stainless steel                                   | No integrated bases (available as an option)                                                                                                                                 |
|--------------|---------------------------------------------------|------------------------------------------------------------------------------------------------------------------------------------------------------------------------------|
| BARREL       | Carbon fiber                                      | It is made up of a stainless steel barrel which has been thinned to make it as light as possible and then surrounded by several layers of carbon fiber making it very rigid. |
| WEIGHT       | 6.75 pounds                                       | The weight is calculated using .300 WIN MAG caliber, 24 in barrel                                                                                                            |
| MUZZLE BRAKE | MB42 Included                                     | Cap (option)                                                                                                                                                                 |
| STOCK        | STANDARD Right Handed<br>MOUNTAIN LR<br>THUMBHOLE | Carbon fiber Monte Carlo style  SUB MOA                                                                                                                                      |
|              |                                                   | COLOR: Phantom <u>ST-1</u> -101                                                                                                                                              |
|              | James de S                                        | For each rifle, the ACTION/BARREL/MUZZLE BRAKE                                                                                                                               |
|              |                                                   | Is available in black or in match color                                                                                                                                      |

# is always available in BLACK COLOR FIRE 9-109 SKY 10-110 **GRASS** 11-111 PRAIRIE 12-101 SANGRIA

For each rifle, the ACTION/BARREL/MUZZLE BRAKE