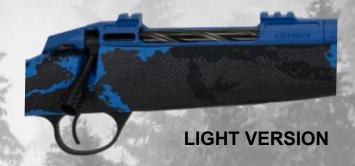

#### STAINLESS STEEL ACTION AND BARREL

The Wild Mountain: an interesting combination of design and performance.

| ACTION          | Stainless steel                                    | The bases (20 MOA) and recoil lug are integrated into the action in a new 2024 lightweight version.          |
|-----------------|----------------------------------------------------|--------------------------------------------------------------------------------------------------------------|
| BARREL          | Spiral flutted stainless steel                     | Is manufactured from a high quality match grade of stainless steel (416) in a beautiful spiral fluted shape. |
| WEIGHT          | 6.75 pounds                                        | The weight is calculated using .300 WIN MAG caliber, 24 in barrel Adjustable cheek piece, adds 5 ounces      |
| MUZZLE<br>BRAKE | MB42 Included                                      | Side Port (option) Cap (option)                                                                              |
| STOCK           | STANDARD left & right handed MOUNTAIN LR THUMBHOLF | STANDARD + Adjustable cheek piece (option)  MOUNTAIN LR + Adjustable cheek piece (option)                    |