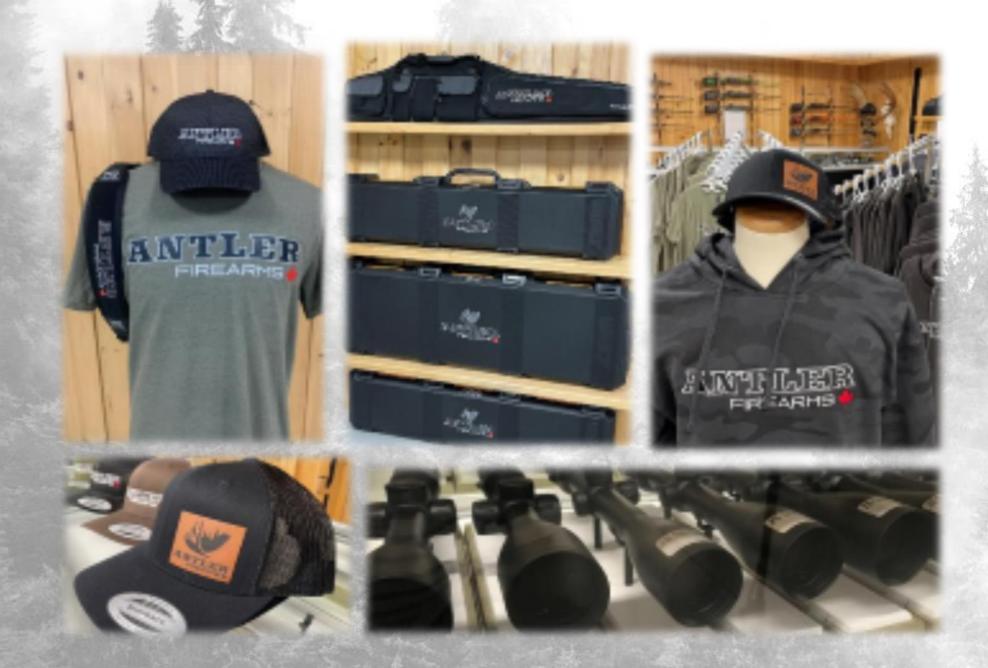

underground shooting range so that each product is certified. Upon delivery, we certify that each gun must have ½ MOA grouping (3 bullets within ½ inch over a distance of 100 yards) with the



### MATCH COLORS AVAILABLE

The carbon fiber is hand-stretched to provide more rigidity in strategic areas. Carbon fiber is **3X harder** and **50% lighter** than wood, which makes it a component of choice. In addition of being waterproof, resistant and requiring little care. The carbon fiber stock doesn't react to temperature variations. It remains accurate and so there is no unpredictable tensions between the barrel and the stock.





# is always available in BLACK COLOR FIRE 9-109 SKY 10-110 **GRASS** 11-111 PRAIRIE 12-101 SANGRIA

For each rifle, the ACTION/BARREL/MUZZLE BRAKE



## SHOP AREA



## PRECISION & PERFORMANCE

Let me introduce myself, Hugues Vaillancourt, owner of Antler Firearms. We have been manufacturing gun parts for major gun manufacturers for over 30 years.

I combined my experience as well as the expertise of my team to design the best rifle on the market. To obtain a high precision rifle, every little detail is important, especially when shooting over long distances.

There are so many external factors that can influence our performance that's why its essential to trust perfectly your gun. Our rifles are entirely made in Canada: from designing to manufacturing.

Antler Firearms, was created in 2014, under the name Fierce Canada. Following a reorganisation, we changed our name in order to distinguish ourselves from our former American partner Fierce Firearms.