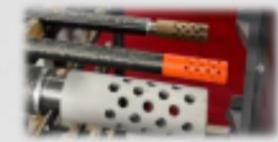

#### 3 LUGS ACTION:

To open the lock, it requires a rotation of 70 degrees instead of the usual 90 degrees for many other products.

| FEATURES                |                       | EXPEDITION                                  | CARBON<br>EXPEDITION      |  |  |
|-------------------------|-----------------------|---------------------------------------------|---------------------------|--|--|
| ACTION                  |                       | Stainless steel                             | Stainless steel           |  |  |
| BARREL                  |                       | Stainless steel                             | Carbon fiber              |  |  |
| WEIGHT                  |                       | 6.8 pounds                                  | 6.75 pounds               |  |  |
| LUGS ACT                | ION                   | 3 lugs action, rotation 70°. Without groove |                           |  |  |
| CARBON                  | STANDARD right handed | Available                                   |                           |  |  |
| STOCKS                  | MOUNTAIN LR           | N/A                                         | Available                 |  |  |
|                         | THUMBHOLE             | Available                                   |                           |  |  |
| SAFETY LC               | OCK                   | Three positions                             |                           |  |  |
| AJUSTABLE TRIGGER       |                       | Crisp 2 ¾                                   |                           |  |  |
| DETACHABLE BOX MAGAZINE |                       | Capacity 4 ammo (.338 Lapua X 3 ammo)       |                           |  |  |
| MUZZLE                  | M42                   | Included                                    |                           |  |  |
| BRAKE                   | CAP                   | Option (It is screwed                       | at the end of the barrel) |  |  |