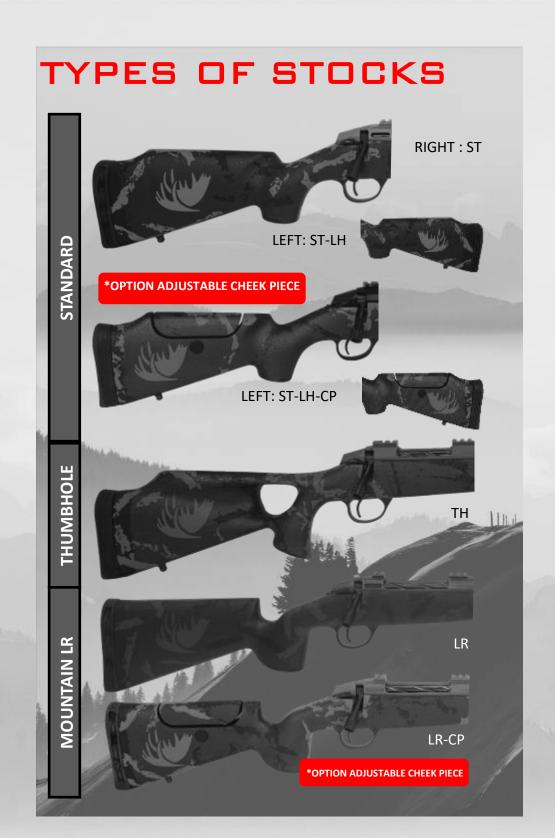

#### STAINLESS STEEL ACTION AND BARREL

The Wild Mountain: an interesting combination of design and performance.

| ACTION          | Stainless steel                                    | The bases (20 MOA) and recoil lug are integrated into the action in a new 2024 lightweight version.          |
|-----------------|----------------------------------------------------|--------------------------------------------------------------------------------------------------------------|
| BARREL          | Spiral flutted stainless steel                     | Is manufactured from a high quality match grade of stainless steel (416) in a beautiful spiral fluted shape. |
| WEIGHT          | 6.75 pounds                                        | The weight is calculated using .300 WIN MAG caliber, 24 in barrel Adjustable cheek piece, adds 5 ounces      |
| MUZZLE<br>BRAKE | MB42 Included                                      | Side Port (option) Cap (option)                                                                              |
| STOCK           | STANDARD left & right handed MOUNTAIN LR THUMBHOLF | STANDARD + Adjustable cheek piece (option)  MOUNTAIN LR + Adjustable cheek piece (option)                    |

#### TITANIUM ACTION / STAINLESS STEEL BARREL

Perfectly suited for hunting, 1 pound less, a greatly appreciable difference.

| ACTION       | Titanium                                 | The bases (20 MOA) and recoil lug are integrated into the action in a new 2024 lightweight version.                                                       |
|--------------|------------------------------------------|-----------------------------------------------------------------------------------------------------------------------------------------------------------|
|              | Is the best on the market                | Very strong, tough, light, resistant to corrosion ion and in addition it has a very interesting appearance. Titanium is 50% lighter than stainless steel. |
| BARREL       | Spiral flutted stainless steel           | This spiral flutted barrel is manufactured from a high quality match grade of stainless steel (416) in a beautiful spiral fluted shape.                   |
| WEIGHT       | 6.25 pounds                              | The weight is calculated using .300 WIN MAG caliber, 24 in barrel Adjustable cheek piece, adds 5 ounces                                                   |
| MUZZLE BRAKE | MB42 Included                            | Side Port (option) Cap (option)                                                                                                                           |
| <b>STOCK</b> | STANDARD left & right handed MOUNTAIN LR | STANDARD + Adjustable cheek piece (option)  MOUNTAIN LR + Adjustable cheek piece (option)                                                                 |

The bases (20 MOA) and recoil lug are integrated into the action in a new 2024 lightweight version. **ACTION** Stainless steel It is made up of a stainless steel barrel which has been thinned to make it as light as possible and BARREL Carbon fiber then wrapped by several layers of carbon fiber making it very rigid. The weight is calculated using .300 WIN MAG caliber, 24 in barrel Adjustable cheek piece, adds 5 ounces Side Port (option) MUZZLE BRAKE MB42 Included Cap (option) STANDARD left & right handed STANDARD + Adjustable cheek piece (option) **STOCK** MOUNTAIN LR + Adjustable cheek piece (option) MOUNTAIN LR **THUMBHOLE** 

| FEATURES        |                              | WILD MOUNTAIN TI MOUNTAIN                        |                               | CARBON MOUNTAIN | ROCKY MOUNTAIN |  |  |
|-----------------|------------------------------|--------------------------------------------------|-------------------------------|-----------------|----------------|--|--|
| ACTION          |                              | Stainless steel                                  | Titanium                      | Stainless steel | Titanium       |  |  |
| BARREL          |                              | Spiral fluted stainless steel                    | Spiral fluted stainless steel | Carbon fiber    | Carbon fiber   |  |  |
| WEIGHT          |                              | 6.75 POUNDS 6.25 POUNDS 6.7 POUNDS               |                               |                 | 6.2 POUNDS     |  |  |
| BASES           |                              | Integrated bases (20 MOA) and Recoil lug         |                               |                 |                |  |  |
| LUGS ACTION     | N                            | 3 lugs action, 70° degrees rotation, with fluted |                               |                 |                |  |  |
|                 | STANDARD RIGHT HANDED        | NEW RESIDENCE                                    | Available                     |                 |                |  |  |
|                 | STANDARD LEFT HANDED         | Available                                        |                               |                 |                |  |  |
| CARBON<br>STOCK | STANDARD + ADJUSTABLE LEFT & | Option                                           |                               |                 |                |  |  |
| SELECTION       | MOUNTAIN LR                  | Available                                        |                               |                 |                |  |  |
|                 | MOUNTAIN LR + ADJUSTABLE     | Option                                           |                               |                 |                |  |  |
|                 | THUMBHOLE                    | Available                                        |                               |                 |                |  |  |
| SAFETY LOCK     | (                            | Three positions                                  |                               |                 |                |  |  |
| AJUSTABLE T     | RIGGER                       | Crisp 2 ¾                                        |                               |                 |                |  |  |
| DETACHABLE      | BOX MAGAZINE                 | Capacity 4 ammo (.338 lapua X 3 ammo)            |                               |                 |                |  |  |
| 0.011771.5      | M42                          | TO THE PARTY                                     | Include                       | Included        |                |  |  |
| MUZZLE          | SIDE PORT                    | Option                                           |                               |                 |                |  |  |
| BRAKE           | CAP                          | Option (It is screwed at the end of the barrel)  |                               |                 |                |  |  |
| CERTIFICATION   |                              | 1/2 MOA                                          |                               |                 |                |  |  |