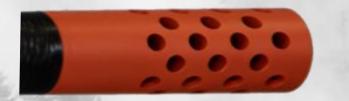

#### MUZZLE BRAKE MB42 Included

42 angle holes which allow gases to escape around the barrel, side holes the recoil by approximately 50%. The 15 degree forward angle on all holes directs the sound shot away from the shooter.

#### MUZZLE BRAKE MB42 Is included

42 angle holes which allow gases to escape around the barrel, side holes the recoil by approximately 50%. The 15 degree forward angle on all holes directs the sound shot away from the shooter.