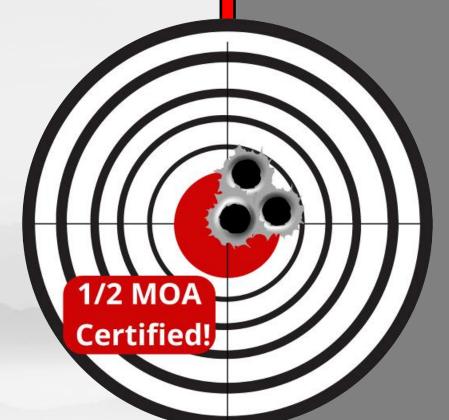

ACCURANCY TESTS are carried out in our underground shooting range. Upon delivery, we certify that each gun must have ½ MOA grouping (3 bullets within ½ inch over a distance of 100 yards) with the appropriate ammunition. The rifle is delivered with the target used during the accurancy tests. We provide the details of the ammunition used so that the customer can

#### ACCURANCY:

appropriate ammo.

Accuracy tests are carried out in our underground shooting range so that each product is certified. Upon delivery, we certify that each gun must have ½ MOA grouping (3 bullets within ½ inch over a distance of 100 yards) with the