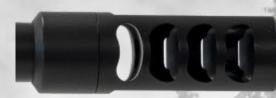

# SIDE PORT (option) Many shooters are interest

**MUZZLE BRAKE:** 

Many shooters are interested in the tactical style. When shooting, the orientation of the holes prevents dust from being raised from the ground.