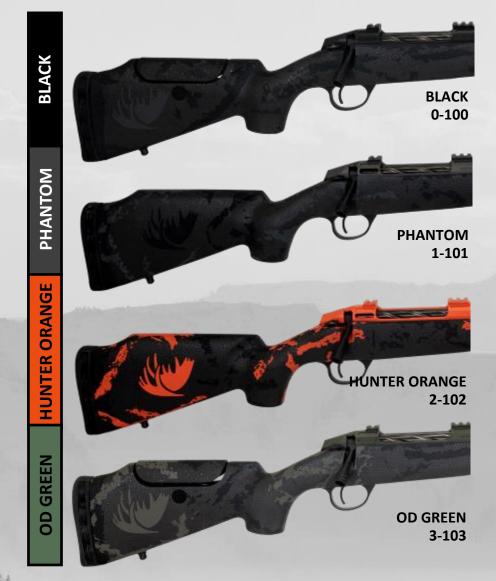

| ACTION          | Stainless steel                 | No integrated bases (available as an option)                |                                            |
|-----------------|---------------------------------|-------------------------------------------------------------|--------------------------------------------|
| BARREL          | Stainless steel                 | Plain stainless steel barrel(416)                           |                                            |
| WEIGHT          | 6.8 pounds                      | The weight is calculated using .300 WIN MAG ca 24 in barrel | liber,                                     |
| MUZZLE<br>BRAKE | MB42 Included                   | Cap (option)                                                | SUB MOA                                    |
| STOCK           | STANDARD Right Handed THUMBHOLE | Carbon fiber Monte Carlo style                              |                                            |
|                 |                                 | The same                                                    |                                            |
|                 |                                 | O                                                           | COLOR: Coyote <u>ST-7</u> -107             |
|                 |                                 | For                                                         | each rifle, the ACTION/BARREL/MUZZLE BRAKE |
|                 |                                 |                                                             | Is available in black or in match color    |

# is always available in BLACK COLOR FIRE 9-109 SKY 10-110 **GRASS** 11-111 PRAIRIE 12-101 SANGRIA

For each rifle, the ACTION/BARREL/MUZZLE BRAKE