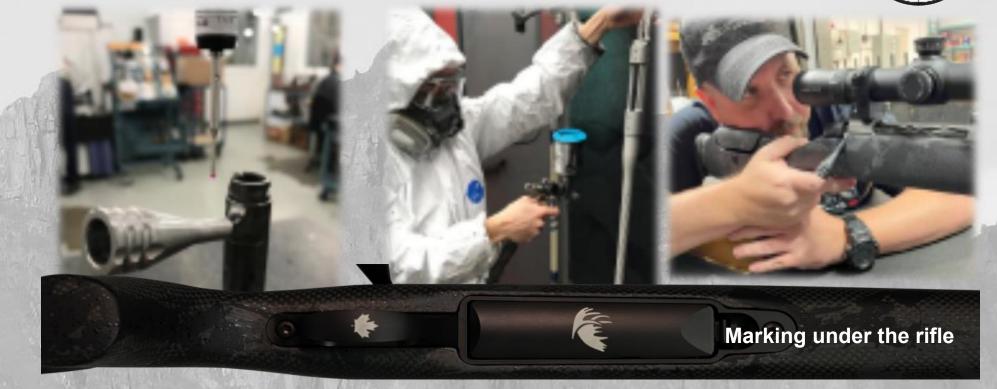

### MANUFACTURING & TESTING

#### THE INTERIOR CUTTING

The cutting of the interior of the action is done with a "wire EDM" wire cutter. This machine makes a cut at 0004, the most precise.

**FACTORY CONTROL:** Throughout the manufacturing process, we carry out rigorous controls using CMM, air gage, optical comparator in order to respect extremely tight tolerance.

#### **CERAKOTE COATING:**

Used on all our models to improve the strength and finish of our parts.

According to SMTP International standards, it is by far the most durable coating against corrosion and scratches on the market. In addition, it facilitates sliding and thus limits wear, while reducing traditional greasing.

#### ACCURANCY:

appropriate ammo.

Accuracy tests are carried out in our underground shooting range so that each product is certified. Upon delivery, we certify that each gun must have ½ MOA grouping (3 bullets within ½ inch over a distance of 100 yards) with the